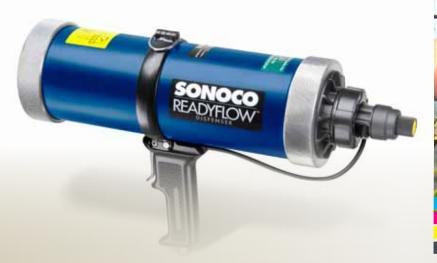

## ReadyFlow<sup>®</sup>Hand-Held Ink Dispenser

Sonoco's ReadyFlow dispenser virtually eliminates ink waste and greatly reduces labor costs through faster fill times, elimination of messy ink knife handling and a cutback on ink-skimming prevention treatments. Available in sizes for either 8-pound or 4.4-pound cartridges, the handy dispenser needs only a few minutes and 100 psi of air to set

up. Designed especially to work with Sonoco's popular Flow-Rite® cartridges, the ReadyFlow® pneumatic ink dispenser offers you the ability to cut ink waste to less than 2 percent and eliminate the time-consuming, environment-fouling mess of ink knives and tin cans.