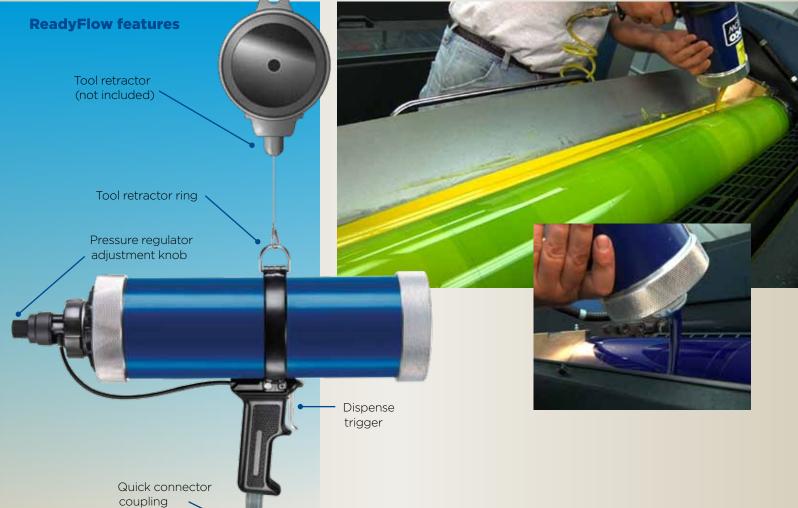

## ReadyFlow<sup>®</sup>Hand-Held Ink Dispenser

### **Advantages**

- Clean operation reduces wash-up time and the need for solvents, cleaning materials
- Simple design makes cartridge changes easy and fast
- Regulator permits air pressure adjustment for different ink viscosities
- Air pressure relief valve stops ink flow as soon as trigger is released
- Built-in tool retractor ring for suspending dispenser over the press
- Designed for use with popular Sonoco Flow-Rite<sup>®</sup> cartridges

Sonoco's ReadyFlow dispenser virtually eliminates ink waste and greatly reduces labor costs through faster fill times, elimination of messy ink knife handling and a cutback on ink-skimming prevention treatments. Available in sizes for either 8-pound or 4.4-pound cartridges, the handy dispenser needs only a few minutes and 100 psi of air to set

up. Designed especially to work with Sonoco's popular Flow-Rite® cartridges, the ReadyFlow® pneumatic ink dispenser offers you the ability to cut ink waste to less than 2 percent and eliminate the time-consuming, environment-fouling mess of ink knives and tin cans.