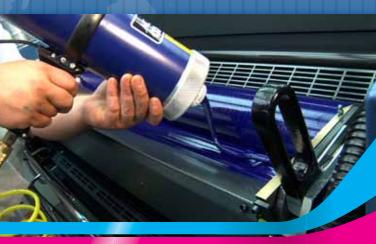

## Fountain filling made easy

For over a decade, large printing operations have been able to reduce ink waste and press operating costs using automatic ink dispensing systems. Now every print facility that uses ink can benefit from the ease and economics of dispensing from cartridges.

Sonoco's ReadyFlow dispenser virtually eliminates ink waste and greatly reduces labor costs through faster fill times, elimination of messy ink knife handling and a cutback on ink-skimming prevention treatments. Available in sizes for either 8-pound or 4.4-pound cartridges, the handy dispenser needs only a few minutes and 100 psi of air to set

up. Designed especially to work with Sonoco's popular Flow-Rite® cartridges, the ReadyFlow® pneumatic ink dispenser offers you the ability to cut ink waste to less than 2 percent and eliminate the time-consuming, environment-fouling mess of ink knives and tin cans.